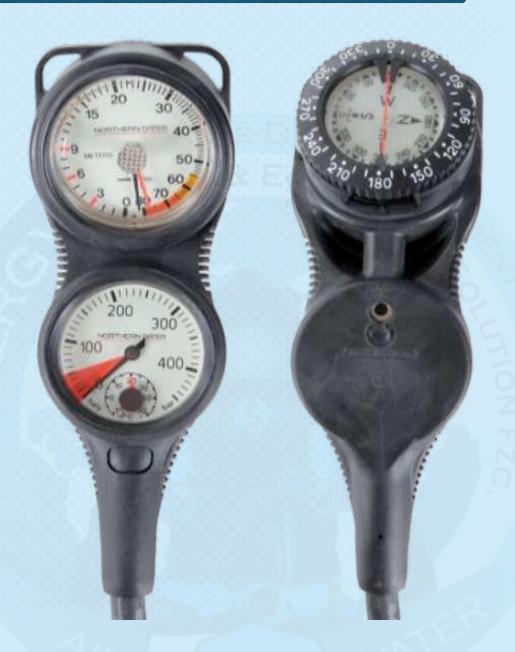

## SY-INST 4 - Classic Contents, Depth, Compass Gauge

 A 2 + 1 console incorporating 450 bar contents gauge with built-in thermometer, 80 metre MDI\* depth gauge and a rotating bezel compass mounted on the back. Hose length 32"/81cm. 63mm face size.