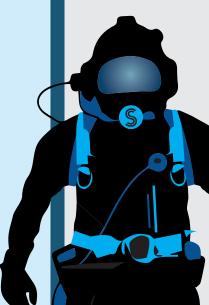

## SY-INST 4 - Classic Contents, Depth, Compass Gauge

 A 2 + 1 console incorporating 450 bar contents gauge with built-in thermometer, 80 metre MDI\* depth gauge and a rotating bezel compass mounted on the back. Hose length 32"/81cm. 63mm face size.